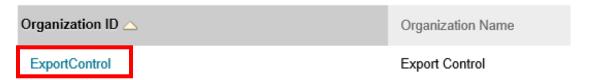

5. Under Column for <u>Organization ID</u> you should see the training in blue (*ExportControl*).

6. Put the cursor over the words *exportcontrol* and you will see a down arrow (v).

7. Click on the down arrow and a box should pop up with the word *Enroll*. Click on the word Enroll in order to enroll in the training.