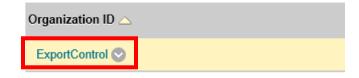

5. Under Column for <u>Organization ID</u> you should see the training in blue (*ExportControl*).

6. Put the cursor over the words *exportcontrol* and you will see a down arrow (v).

7. Click on the down arrow and a box should pop up with the word *Enroll*. Click on the word Enroll in order to enroll in the training.