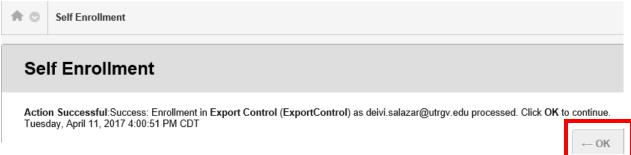

9. The Self Enrollment screen should pop up. Click the OK button on the right side of the page.

10. Click on the button on the top right that states MyCourses which will take you to the Blackboard home page.