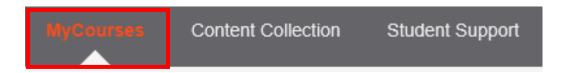

9. The Self Enrollment screen should pop up. Click the OK button on the right side of the page.

10. Click on the button on the top right that states MyCourses which will take you to the Blackboard home page.