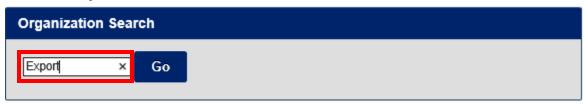

## **Export Controls Training on Blackboard Instructions**

- 1. Go to my.utrgv.edu
- 2. Sign in with your UTRGV account
- 3. Choose Blackboard

4. Under Section Named <u>Organization Search</u> type in the word *export*.