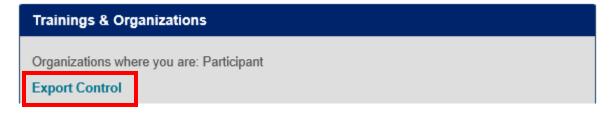

|                      |
| Instructor:                                            | Lynne Depeault, Wilson Ballard, Mary Canales |                      |
| Description:                                           |                                              |                      |
| Categories:                                            | Education:Higher Education                   |                      |
| Click <b>Submit</b> to pro                             | ceed. Click <b>Cancel</b> to go back.        | Cancel <b>Submit</b> |

9. The Self Enrollment screen should pop up. Click the OK button on the right side of the page.



10. Click on the button on the top right that states MyCourses which will take you to the Blackboard home page.





12. Click on U.S. Export Controls

## U. S. Export Controls Please review the contents of this module "Export Controls," then acknowledge below to record your completion.

## 13. A pop up will be displayed, click Continue.



- 14. Follow directions of the training.
- 15. Acknowledge the training when you are done.