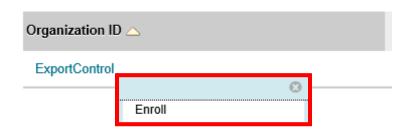

5. Under Column for <u>Organization ID</u> you should see the training in blue (*ExportControl*).

6. Put the cursor over the words *exportcontrol* and you will see a down arrow (v).

7. Click on the down arrow and a box should pop up with the word *Enroll*. Click on the word Enroll in order to enroll in the training.