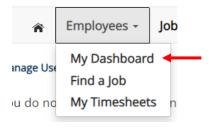

### Once logged in > click on Employees > click on My Dashboard

Under Employment Eligibility Forms & Details > look out for any hiring forms that show a status of Not completed > click on the link.

🚓 Employees - JobX - TimesheetX - Reporting - Access & Audit - Uploads - Site Set up - Content - Help -