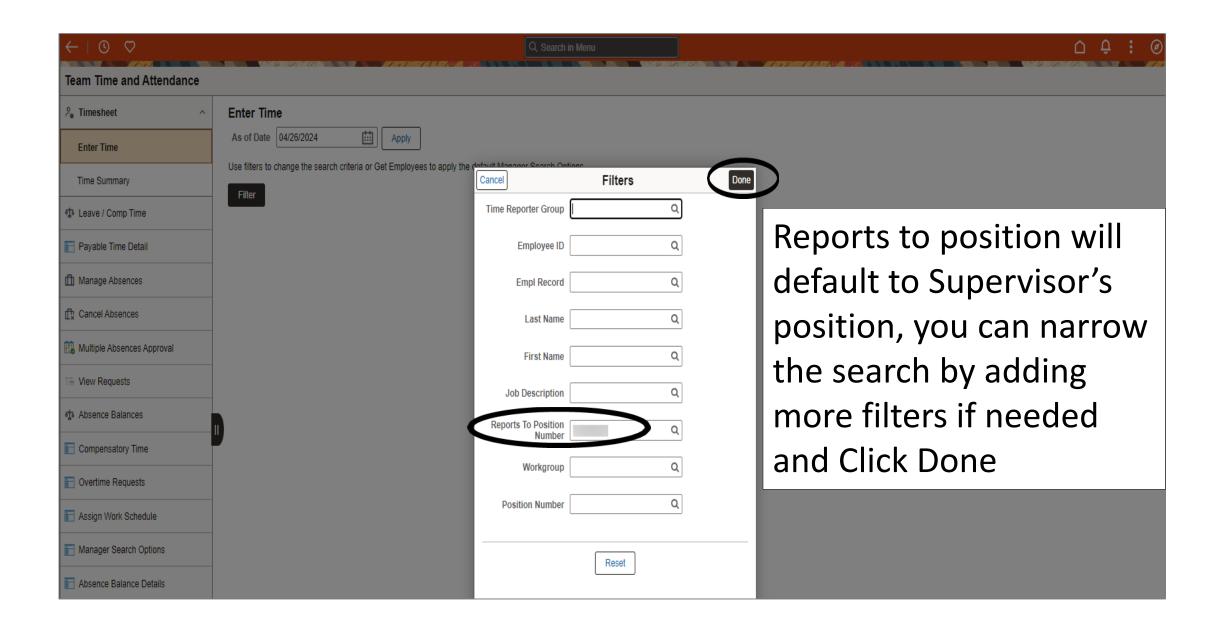

|---------------------|-----------------------|----------------------------------------|---|
|        | 02/01/2024  | REG - Regular       | 8.00 Hours            | 8.00 Hours / 8.00 Hours                | > |
|        | 02/02/2024  | REG - Regular       | 8.00 Hours            | 8.00 Hours / 8.00 Hours                | > |
|        | 02/05/2024  | REG - Regular       | 8.00 Hours            | 8.00 Hours / 8.00 Hours                | > |
|        | 02/06/2024  | REG - Regular       | 8.00 Hours            | 8.00 Hours / 8.00 Hours                | > |
|        | 02/07/2024  | REG - Regular       | 8.00 Hours            | 8.00 Hours / 8.00 Hours                | > |
|        | 02/08/2024  | REG - Regular       | 8.00 Hours            | 8.00 Hours / 8.00 Hours                | > |





















# Congratulations! You have successfully completed this topic. End of Procedure.