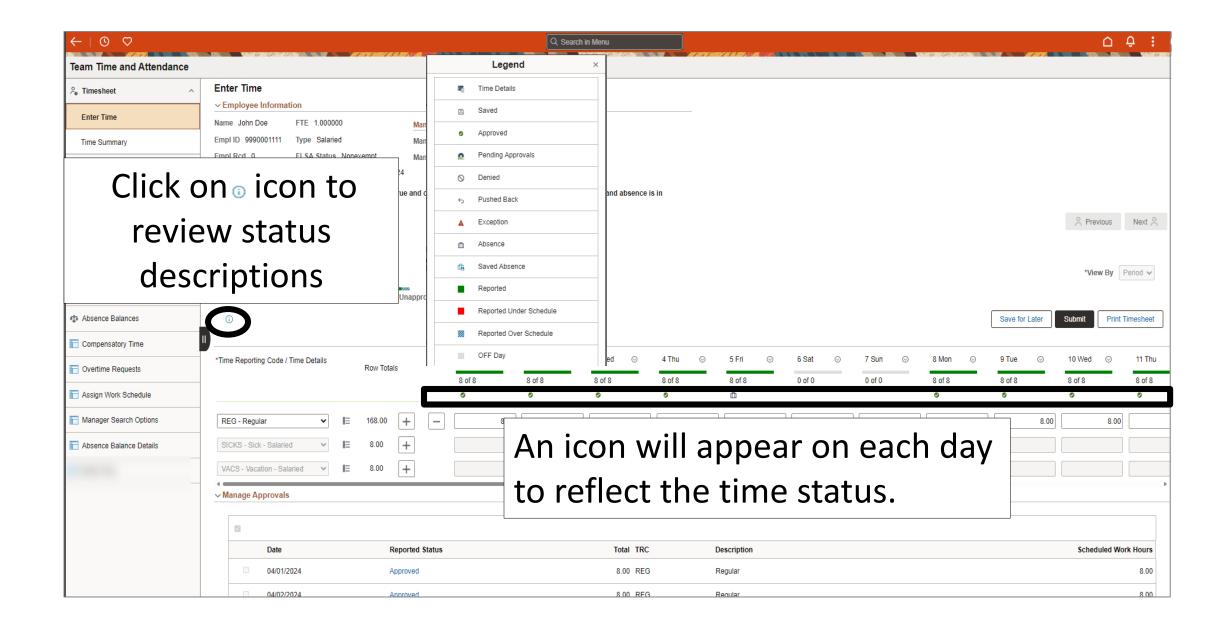

### View Legend

∨ Reported Time Details

21 rows

| Select | Report Date | Time Reporting Code | Quantity for Approval | Reported for Date / Scheduled for Date |   |
|--------|-------------|---------------------|-----------------------|----------------------------------------|---|
|        | 02/01/2024  | REG - Regular       | 8.00 Hours            | 8.00 Hours / 8.00 Hours                | > |
|        | 02/02/2024  | REG - Regular       | 8.00 Hours            | 8.00 Hours / 8.00 Hours                | > |
|        | 02/05/2024  | REG - Regular       | 8.00 Hours            | 8.00 Hours / 8.00 Hours                | > |
|        | 02/06/2024  | REG - Regular       | 8.00 Hours            | 8.00 Hours / 8.00 Hours                | > |
|        | 02/07/2024  | REG - Regular       | 8.00 Hours            | 8.00 Hours / 8.00 Hours                | > |
|        | 02/08/2024  | REG - Regular       | 8.00 Hours            | 8.00 Hours / 8.00 Hours                | > |