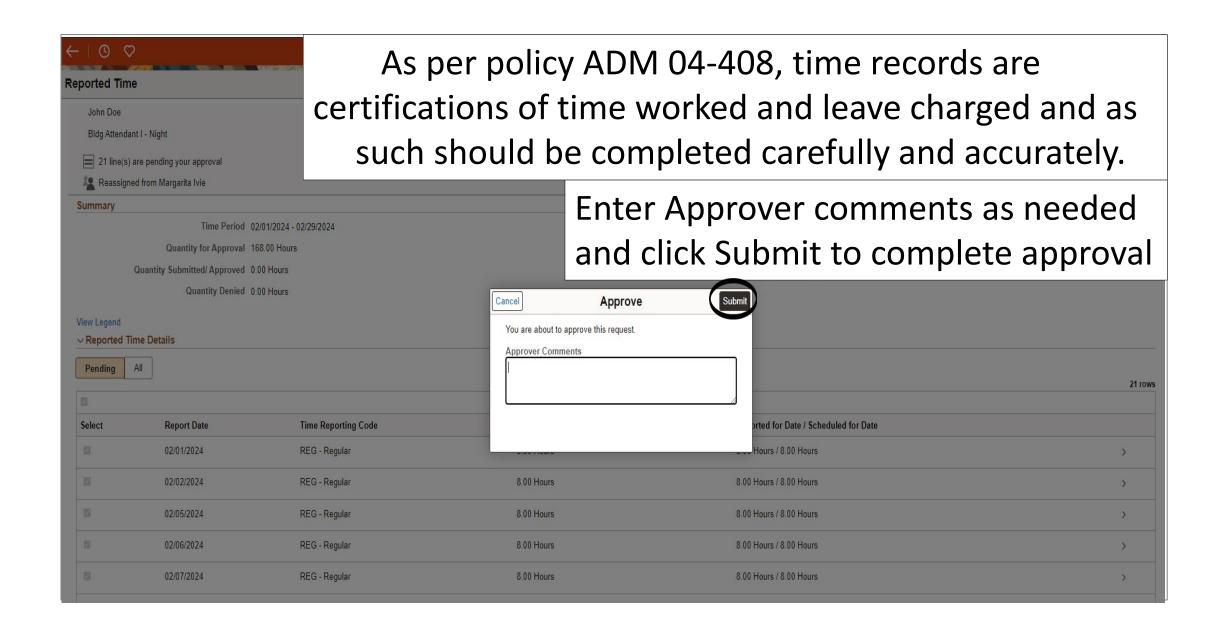

## Reported Time

John Doe

Bldg Attendant I - Night

21 line(s) are pending your approval

Reassigned from Margarita Ivie

# Click Approve

### Summary

Time Period 02/01/2024 - 02/29/2024

Quantity for Approval 168.00 Hours

Quantity Submitted/ Approved 0.00 Hours

Quantity Denied 0.00 Hours

Quantity Scheduled 168.00 Hours

Quantity Reported 168.00 Hours

### View Legend

∨ Reported Time Details

21 rows

| Select | Report Date | Time Reporting Code | Quantity for Approval | Reported for Date / Scheduled for Date |   |
|--------|-------------|---------------------|-----------------------|----------------------------------------|---|
|        | 02/01/2024  | REG - Regular       | 8.00 Hours            | 8.00 Hours / 8.00 Hours                | > |
|        | 02/02/2024  | REG - Regular       | 8.00 Hours            | 8.00 Hours / 8.00 Hours                | > |
|        | 02/05/2024  | REG - Regular       | 8.00 Hours            | 8.00 Hours / 8.00 Hours                | > |
|        | 02/06/2024  | REG - Regular       | 8.00 Hours            | 8.00 Hours / 8.00 Hours                | > |
|        | 02/07/2024  | REG - Regular       | 8.00 Hours            | 8.00 Hours / 8.00 Hours                | > |
|        | 02/08/2024  | REG - Regular       | 8.00 Hours            | 8.00 Hours / 8.00 Hours                | > |