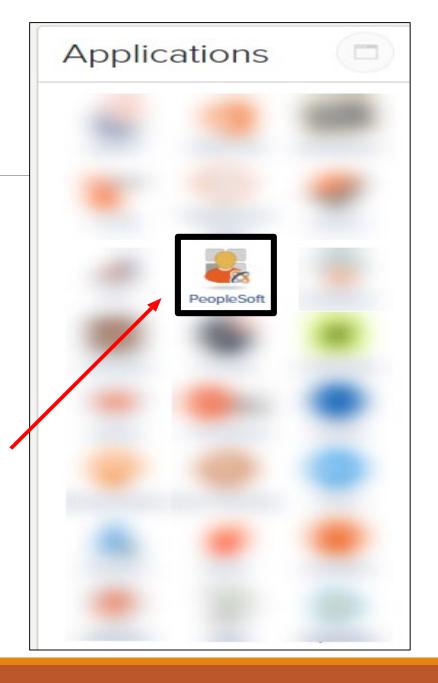

# Log In

- 1. Navigate to <a href="https://my.utrgv.edu">https://my.utrgv.edu</a>
- 2. Type in your credentials.

3.PeopleSoft may be found in the Applications section of your MyUTRGV Homepage.

PeopleSoft