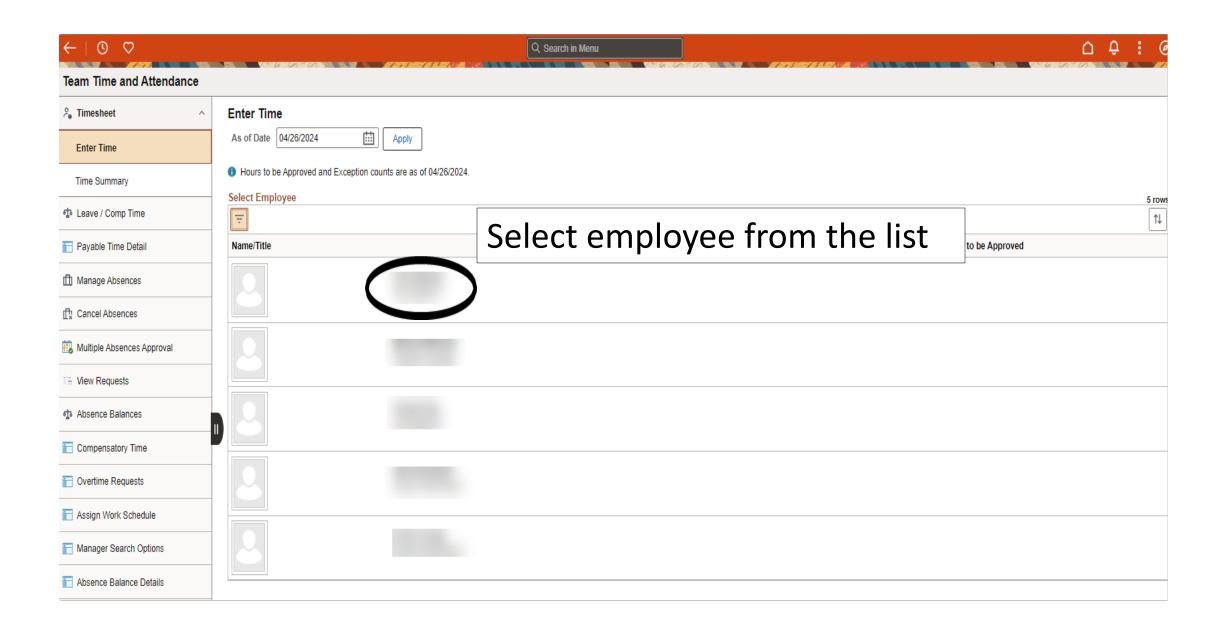

--------------------|-----------------------|----------------------------------------|---|
|        | 02/01/2024  | REG - Regular       | 8.00 Hours            | 8.00 Hours / 8.00 Hours                | > |
|        | 02/02/2024  | REG - Regular       | 8.00 Hours            | 8.00 Hours / 8.00 Hours                | > |
|        | 02/05/2024  | REG - Regular       | 8.00 Hours            | 8.00 Hours / 8.00 Hours                | > |
|        | 02/06/2024  | REG - Regular       | 8.00 Hours            | 8.00 Hours / 8.00 Hours                | > |
|        | 02/07/2024  | REG - Regular       | 8.00 Hours            | 8.00 Hours / 8.00 Hours                | > |
|        | 02/08/2024  | REG - Regular       | 8.00 Hours            | 8.00 Hours / 8.00 Hours                | > |





















# Congratulations! You have successfully completed this topic. End of Procedure.