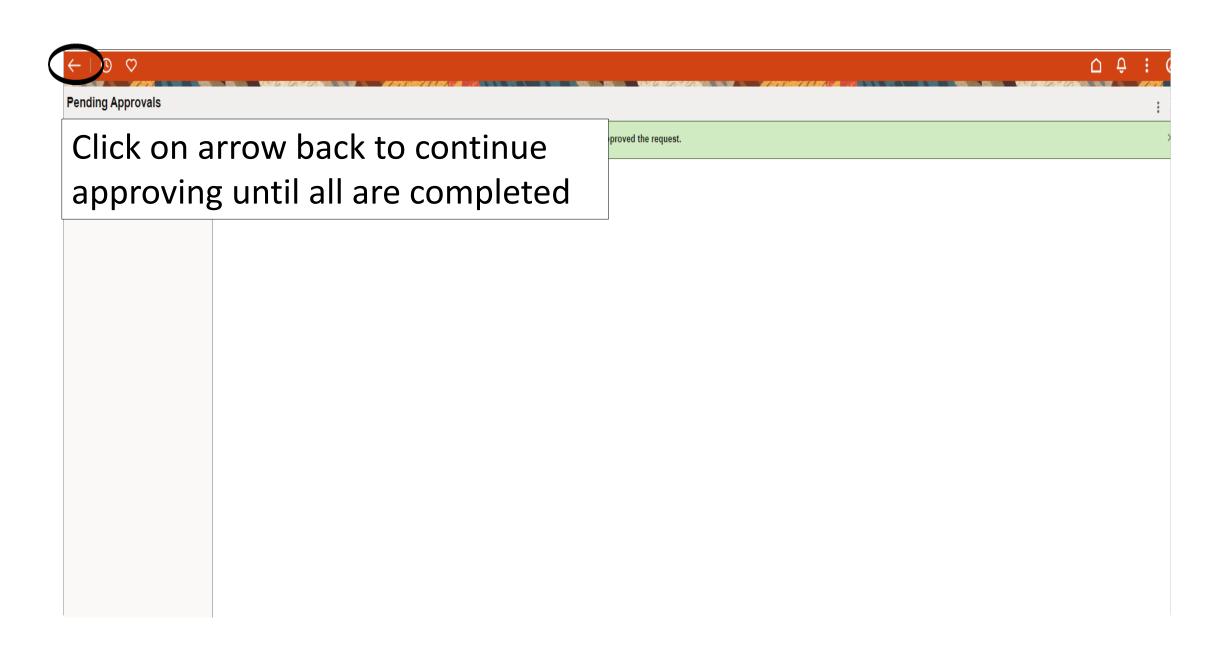

------|---------------------|-----------------------|----------------------------------------|---|
|        | 02/01/2024  | REG - Regular       | 8.00 Hours            | 8.00 Hours / 8.00 Hours                | > |
|        | 02/02/2024  | REG - Regular       | 8.00 Hours            | 8.00 Hours / 8.00 Hours                | > |
|        | 02/05/2024  | REG - Regular       | 8.00 Hours            | 8.00 Hours / 8.00 Hours                | > |
|        | 02/06/2024  | REG - Regular       | 8.00 Hours            | 8.00 Hours / 8.00 Hours                | > |
|        | 02/07/2024  | REG - Regular       | 8.00 Hours            | 8.00 Hours / 8.00 Hours                | > |
|        | 02/08/2024  | REG - Regular       | 8.00 Hours            | 8.00 Hours / 8.00 Hours                | > |





















# Congratulations! You have successfully completed this topic. End of Procedure.