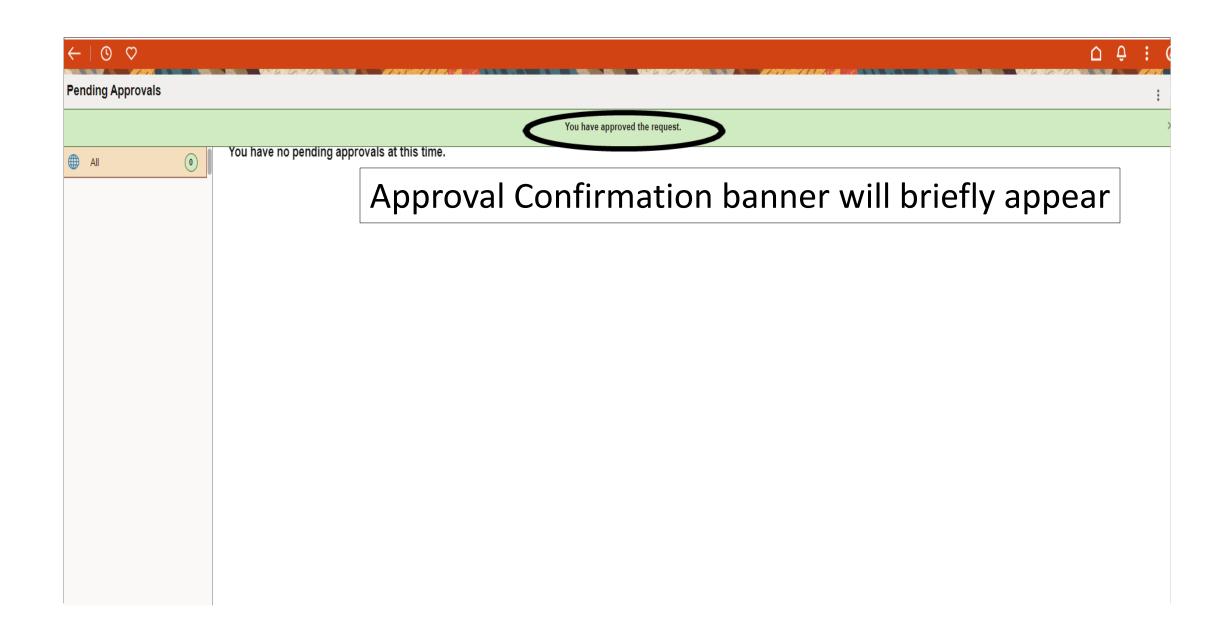

--------|---------------------|-----------------------|----------------------------------------|---|
|        | 02/01/2024  | REG - Regular       | 8.00 Hours            | 8.00 Hours / 8.00 Hours                | > |
|        | 02/02/2024  | REG - Regular       | 8.00 Hours            | 8.00 Hours / 8.00 Hours                | > |
|        | 02/05/2024  | REG - Regular       | 8.00 Hours            | 8.00 Hours / 8.00 Hours                | > |
|        | 02/06/2024  | REG - Regular       | 8.00 Hours            | 8.00 Hours / 8.00 Hours                | > |
|        | 02/07/2024  | REG - Regular       | 8.00 Hours            | 8.00 Hours / 8.00 Hours                | > |
|        | 02/08/2024  | REG - Regular       | 8.00 Hours            | 8.00 Hours / 8.00 Hours                | > |





















# Congratulations! You have successfully completed this topic. End of Procedure.