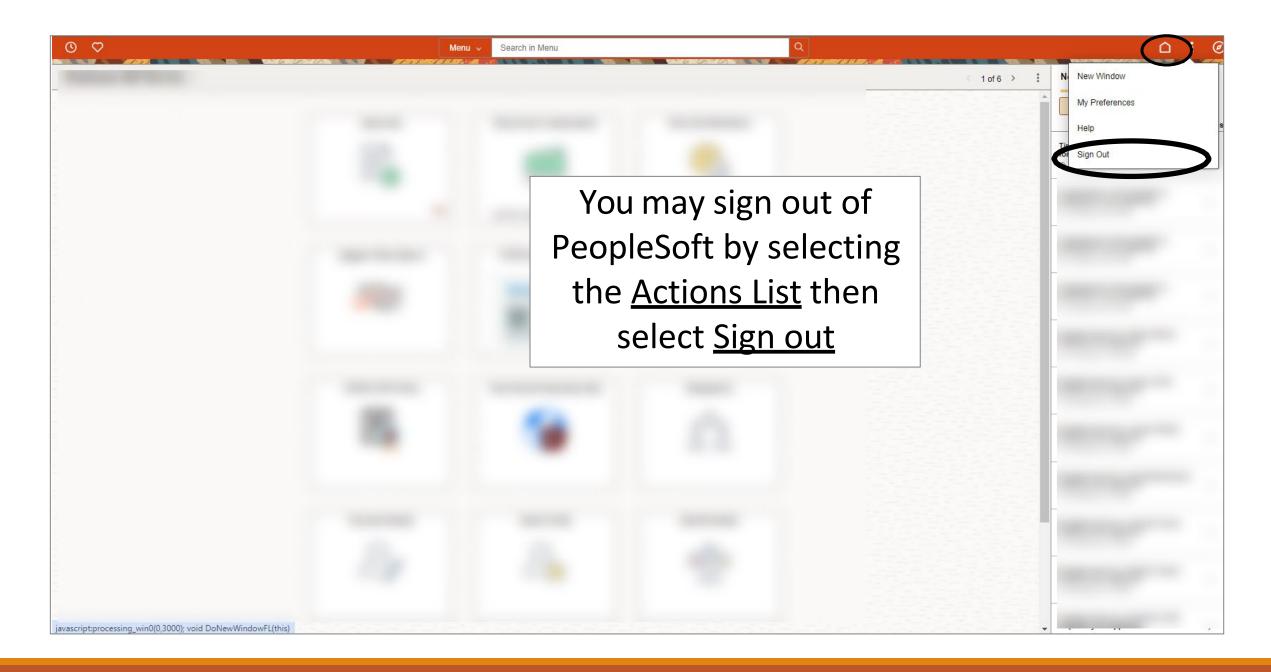

# Log In

- 1. Navigate to <a href="https://my.utrgv.edu">https://my.utrgv.edu</a>
- 2. Type in your credentials.

3.PeopleSoft may be found in the Applications section of your MyUTRGV Homepage.

PeopleSoft