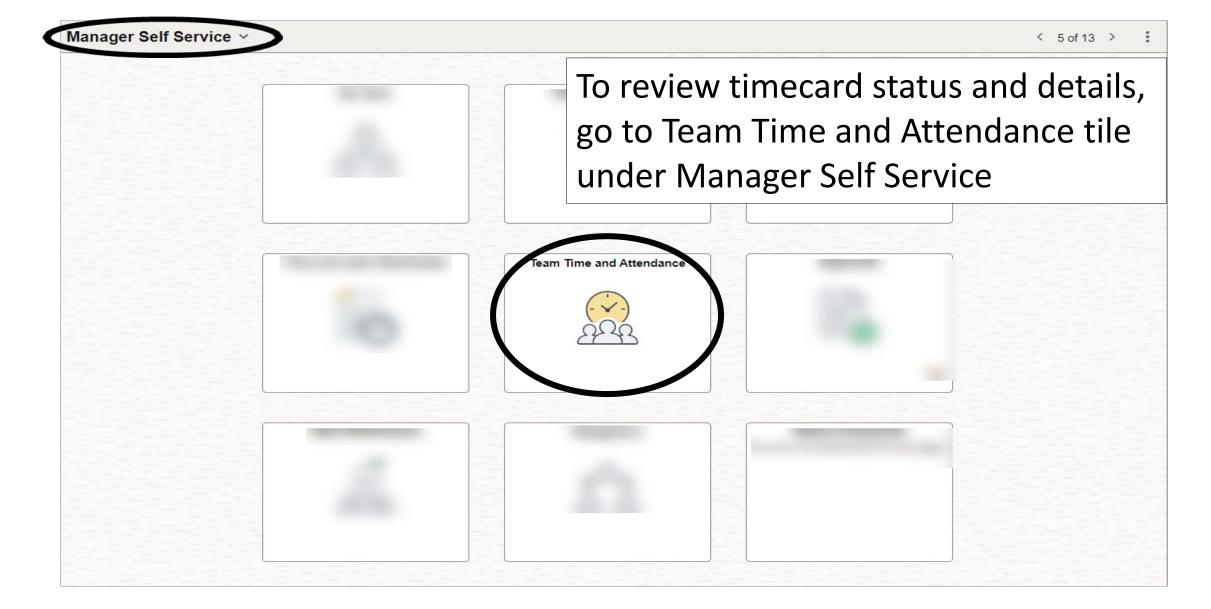

### Û : (

:

| ←   0 ♡                               | Q Search in Menu                                                                                        |
|---------------------------------------|---------------------------------------------------------------------------------------------------------|
| Team Time and Attendance              |                                                                                                         |
| <sup>∧</sup> <sub>●</sub> Timesheet ∧ | Enter Time                                                                                              |
| Enter Time                            | As of Date 04/26/2024                                                                                   |
| Time Summary                          | Use filters to change the search criteria or Get Employees to apply the default Manager Search Options. |
| ିର୍ଦ୍ଧିତ Leave / Comp Time            | Under Enter Time,                                                                                       |
| Payable Time Detail                   | Click on filter to                                                                                      |
| Manage Absences                       | search for employees                                                                                    |
| ∰ Cancel Absences                     | scarch for chiployees                                                                                   |
| Rultiple Absences Approval            |                                                                                                         |
| The View Requests                     |                                                                                                         |
| む Absence Balances                    |                                                                                                         |
| T Compensatory Time                   |                                                                                                         |
| Overtime Requests                     |                                                                                                         |
| E Assign Work Schedule                |                                                                                                         |
| T Manager Search Options              |                                                                                                         |
| Absence Balance Details               |                                                                                                         |