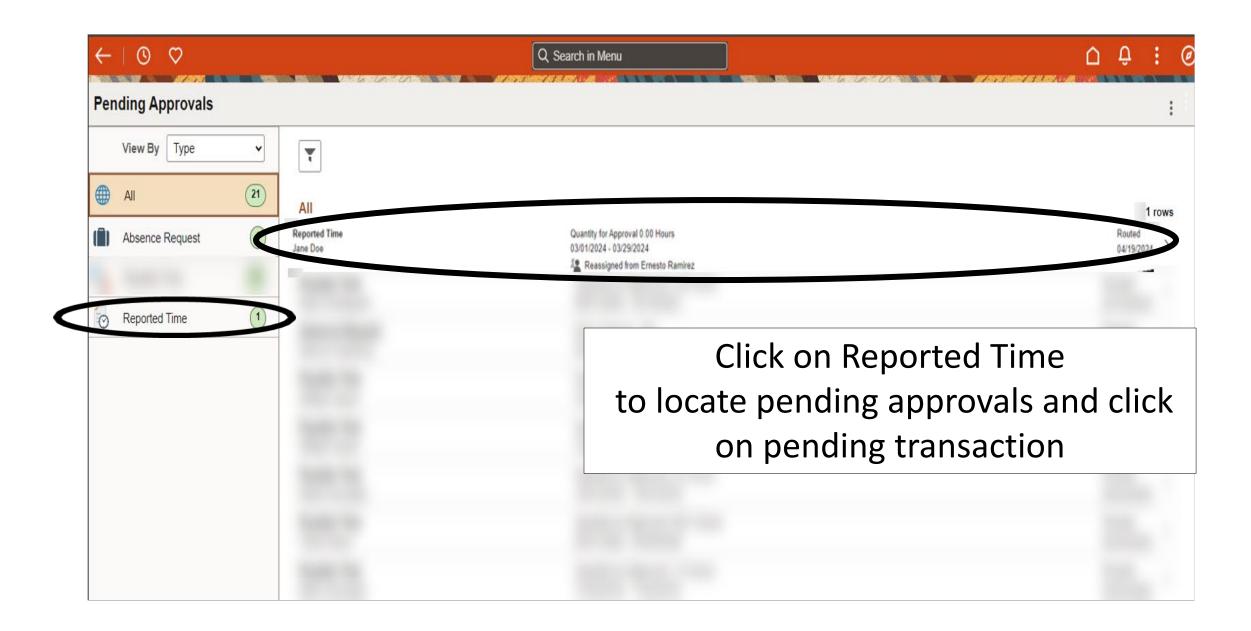

### Log In

- 1. Navigate to <u>https://my.utrgv.edu</u>
- 2. Type in your credentials.
- 3.PeopleSoft may be found in the Applications section of your MyUTRGV Homepage.

 $\odot$  $\triangle$ **Reported Time** Click Approve Jane Doe Approve Academic Content Coach 21 line(s) are pending your approval Reassigned from Ernesto Ramirez Summary Time Period 03/01/2024 - 03/29/2024 Quantity for Approval 0.00 Hours Quantity Scheduled 168.00 Hours Quantity Submitted/ Approved 0.00 Hours Quantity Reported 0.00 Hours Quantity Denied 0.00 Hours View Legend ~ Reported Time Details Pending All 21 rows 1 Select Time Reporting Code Quantity for Approval Reported for Date / Scheduled for Date Report Date ~ 03/01/2024 NLT - No Leave Taken - Salaried 0.00 Hours 0.00 Hours / 8.00 Hours > ~ 03/04/2024 NLT - No Leave Taken - Salaried 0.00 Hours 0.00 Hours / 8.00 Hours >  $\checkmark$ NLT - No Leave Taken - Salaried 0.00 Hours 0.00 Hours / 8.00 Hours 03/05/2024 >  $\checkmark$ 03/06/2024 NLT - No Leave Taken - Salaried 0.00 Hours 0.00 Hours / 8.00 Hours >  $\checkmark$ 03/07/2024 NLT - No Leave Taken - Salaried 0.00 Hours 0.00 Hours / 8.00 Hours >  $\checkmark$ NLT - No Leave Taken - Salaried 0.00 Hours 0.00 Hours / 8.00 Hours 03/08/2024 >

| ← │                                    |                                                                         | · · · ·                         | As per policy ADM 04-408, time records are                                                                |                                        |         |  |  |  |  |
|----------------------------------------|-------------------------------------------------------------------------|---------------------------------|-----------------------------------------------------------------------------------------------------------|----------------------------------------|---------|--|--|--|--|
| 21 line(s)                             | ontent Coach<br>I are pending your approval<br>Ied from Ernesto Ramirez |                                 | certifications of time worked and leave charged and as such should be completed carefully and accurately. |                                        |         |  |  |  |  |
| Summary                                |                                                                         | 1 03/01/2024 - 03/29/2024       | Enter Approve                                                                                             | r comments as                          | needed  |  |  |  |  |
|                                        | Quantity for Approva<br>Quantity Submitted/ Approved                    | I 0.00 Hours                    | and click Subm                                                                                            |                                        |         |  |  |  |  |
| View Legend<br>~ Reported T<br>Pending | Quantity Denied                                                         | a 0.00 Houis                    | Cancel Approve Submit                                                                                     |                                        | 21 rows |  |  |  |  |
| Select                                 | Report Date                                                             | Time Reporting Code             |                                                                                                           | Reported for Date / Scheduled for Date |         |  |  |  |  |
|                                        | 03/01/2024                                                              | NLT - No Leave Taken - Salaried |                                                                                                           | 0.00 Hours / 8.00 Hours                | >       |  |  |  |  |
|                                        | 03/04/2024                                                              | NLT - No Leave Taken - Salaried | 0.00 Hours                                                                                                | 0.00 Hours / 8.00 Hours                | >       |  |  |  |  |
|                                        | 03/05/2024                                                              | NLT - No Leave Taken - Salaried | 0.00 Hours                                                                                                | 0.00 Hours / 8.00 Hours                | >       |  |  |  |  |
|                                        | 03/06/2024                                                              | NLT - No Leave Taken - Salaried | 0.00 Hours                                                                                                | 0.00 Hours / 8.00 Hours                | ý       |  |  |  |  |
|                                        | 03/07/2024                                                              | NLT - No Leave Taken - Salaried | 0.00 Hours                                                                                                | 0.00 Hours / 8.00 Hours                | >       |  |  |  |  |
|                                        |                                                                         |                                 |                                                                                                           |                                        |         |  |  |  |  |