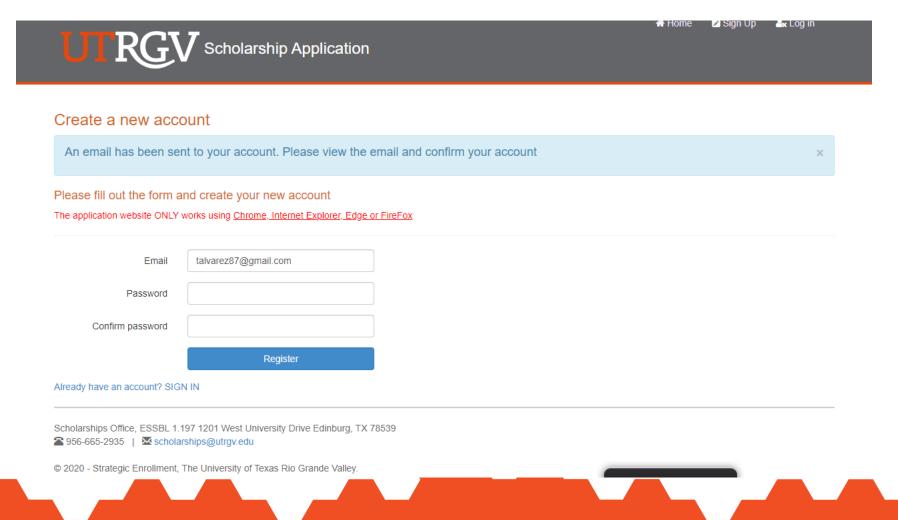

# Create a New Account

| UTRGV                                   | Scholarship Application                                                                                          |
|-----------------------------------------|------------------------------------------------------------------------------------------------------------------|
| Create a new acc                        | ount                                                                                                             |
| Please fill out the form a              | and create your new account                                                                                      |
| The application website ONLY            | works using <u>Chrome, Internet Explorer, Edge or FireFox</u>                                                    |
|                                         |                                                                                                                  |
| Email                                   |                                                                                                                  |
| Password                                |                                                                                                                  |
| Confirm password                        |                                                                                                                  |
|                                         | Register                                                                                                         |
| Already have an account? SIG            | SN IN                                                                                                            |
| <b>☎</b> 956-665-2935   <b>☒</b> schola | .197 1201 West University Drive Edinburg, TX 78539 arships@utrgv.edu  The University of Texas Rio Grande Valley. |