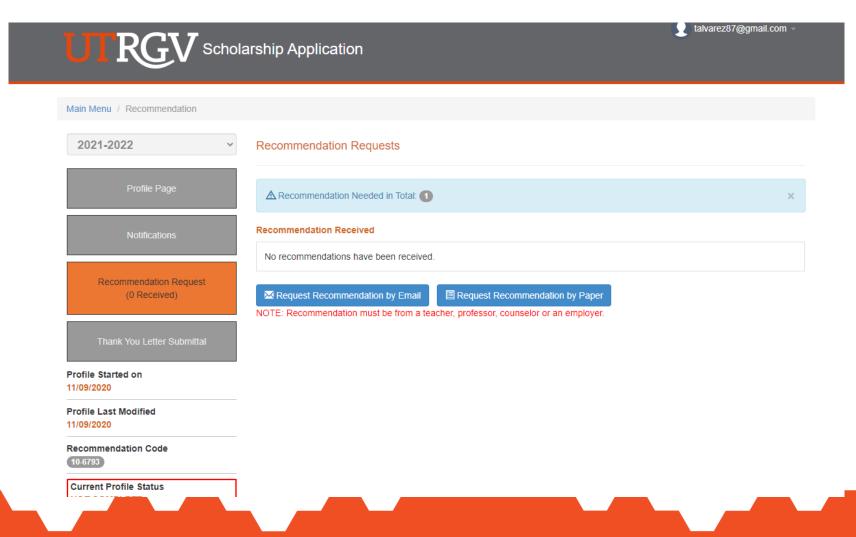

|                 |                 | 02/01/2021              | Verify |
| Darrell B. Hester Scholarship Endowment                                                             | 1                                          |                 |                 | 02/01/2021              | Verify |
| Delta Kappa Gamma Society International of Women Educators, RHO Chapter - Ella Mae Tompkins Endowed |                                            |                 |                 | 02/01/2021              | Verify |
|                                                                                                     |                                            |                 |                 |                         |        |



### Recommendation Submissions





## Recommendation Request Example

Subject: Recommendation Request

Importance: High

Wednesday, October 28, 2020

Dear Sir/Madam,

My name is Brenda Cowart and I am applying for scholarships at the University of Texas Rio Grande Valley. The application process requires a recommendation form to be submitted on my behalf.

I would be mostly grateful if you could submit the form to complete my scholarship application. The form is online at

 $\underline{http://enrollment.utrgv.edu/applyscholarships/recommendation/default.aspx?recom=31-6367\&SchoolYear=2021-2022\\$ 

My Recommendation Code is:31-6367 and Academic Year:2021-2022

I appreciate the time and effort you have invested in me and hope you will consider submitting the recommendation form on my behalf. Please let me know if you nee