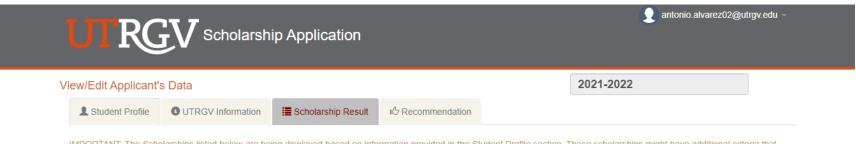

# Scholarship Results Tab

IMPORTANT: The Scholarships listed below are being displayed based on information provided in the Student Profile section. These scholarships might have additional criteria that would need to be met in order to be eligible. Selection for scholarships will be done using information from our student system. For example: major, classification, GPA, test scores, residency, high school GPA, high school ranking, etc.